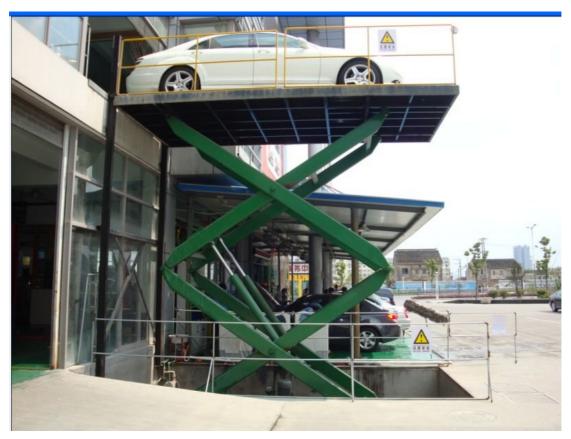

## Scissor floor lift

## **Technical parameter**

| ТҮРЕ   | LOAD<br>capacity<br>(Kg) | Lift<br>mm | Surface size<br>mm      | Outline size<br>mm                                 | power<br>kw |
|--------|--------------------------|------------|-------------------------|----------------------------------------------------|-------------|
| SJG3-5 | 3000KG                   | 5000       | 5800× <mark>3000</mark> | 5800×3000×790<br>Ditch<br>size:5900*3200*790<br>mm | 5.5kw       |